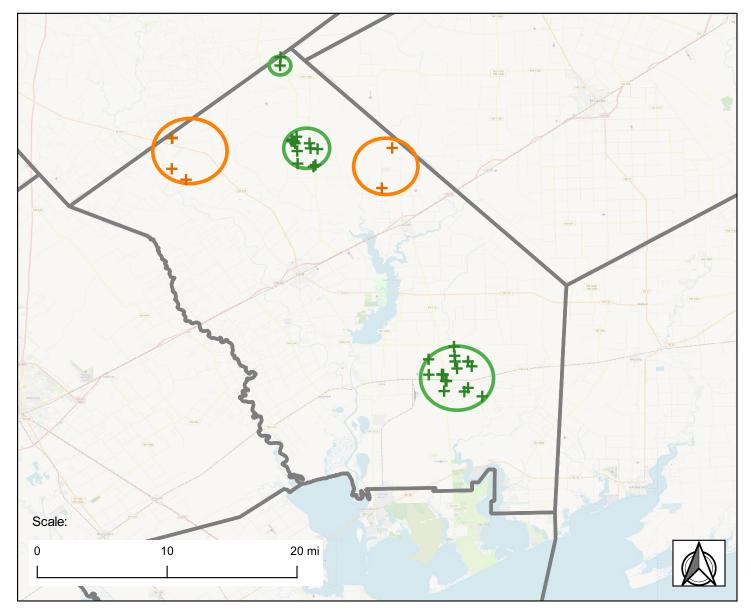

## Map: Intera Monitoring Network Improvement Data Analysis

## **LEGEND**

## **Chicot Aquifer**

+ Priority 1 Candidate Monitoring Wells - Chicot

Recommended Monitoring Areas - Level 1 - Chicot

## **Evangeline Aquifer**

Priority 1 Candidate Monitoring Wells - Evangeline

Recommended Monitoring Areas - Level 1 - Evangeline

Disclaimer: The records, files, and documents maintained by the Texana Groundwater Conservation District (District) contain data and information from many sources. The District cannot guarantee the accuracy or validity of such data and information. The District specifically disclaims any warranty or guarantee relating to the accuracy or validity of any such data and information. All users of such data and information should conduct such investigation and review as necessary to independently determine the accuracy or validity of such data and information.